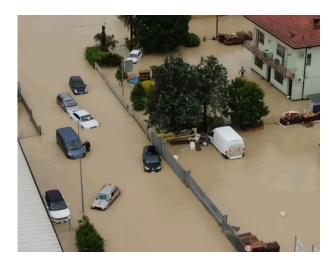

## Solidarity with the USB, the Workers and the People of Italy

Nazionale, 18/05/2023

The TUI PS - Europe of the WFTU stands by the side of the affected people by the major floods that hit the Emilia Romana region and expresses its condolences to the families of the victims.

It is infuriating that many people could have been saved and could have also saved their property if all the necessary flood and earthquake protection measures had been taken by the Italian governments. Unfortunately, however, it has been demonstrated once again that in this system of exploitation and profit, people's lives are less valuable than the profits of the few.